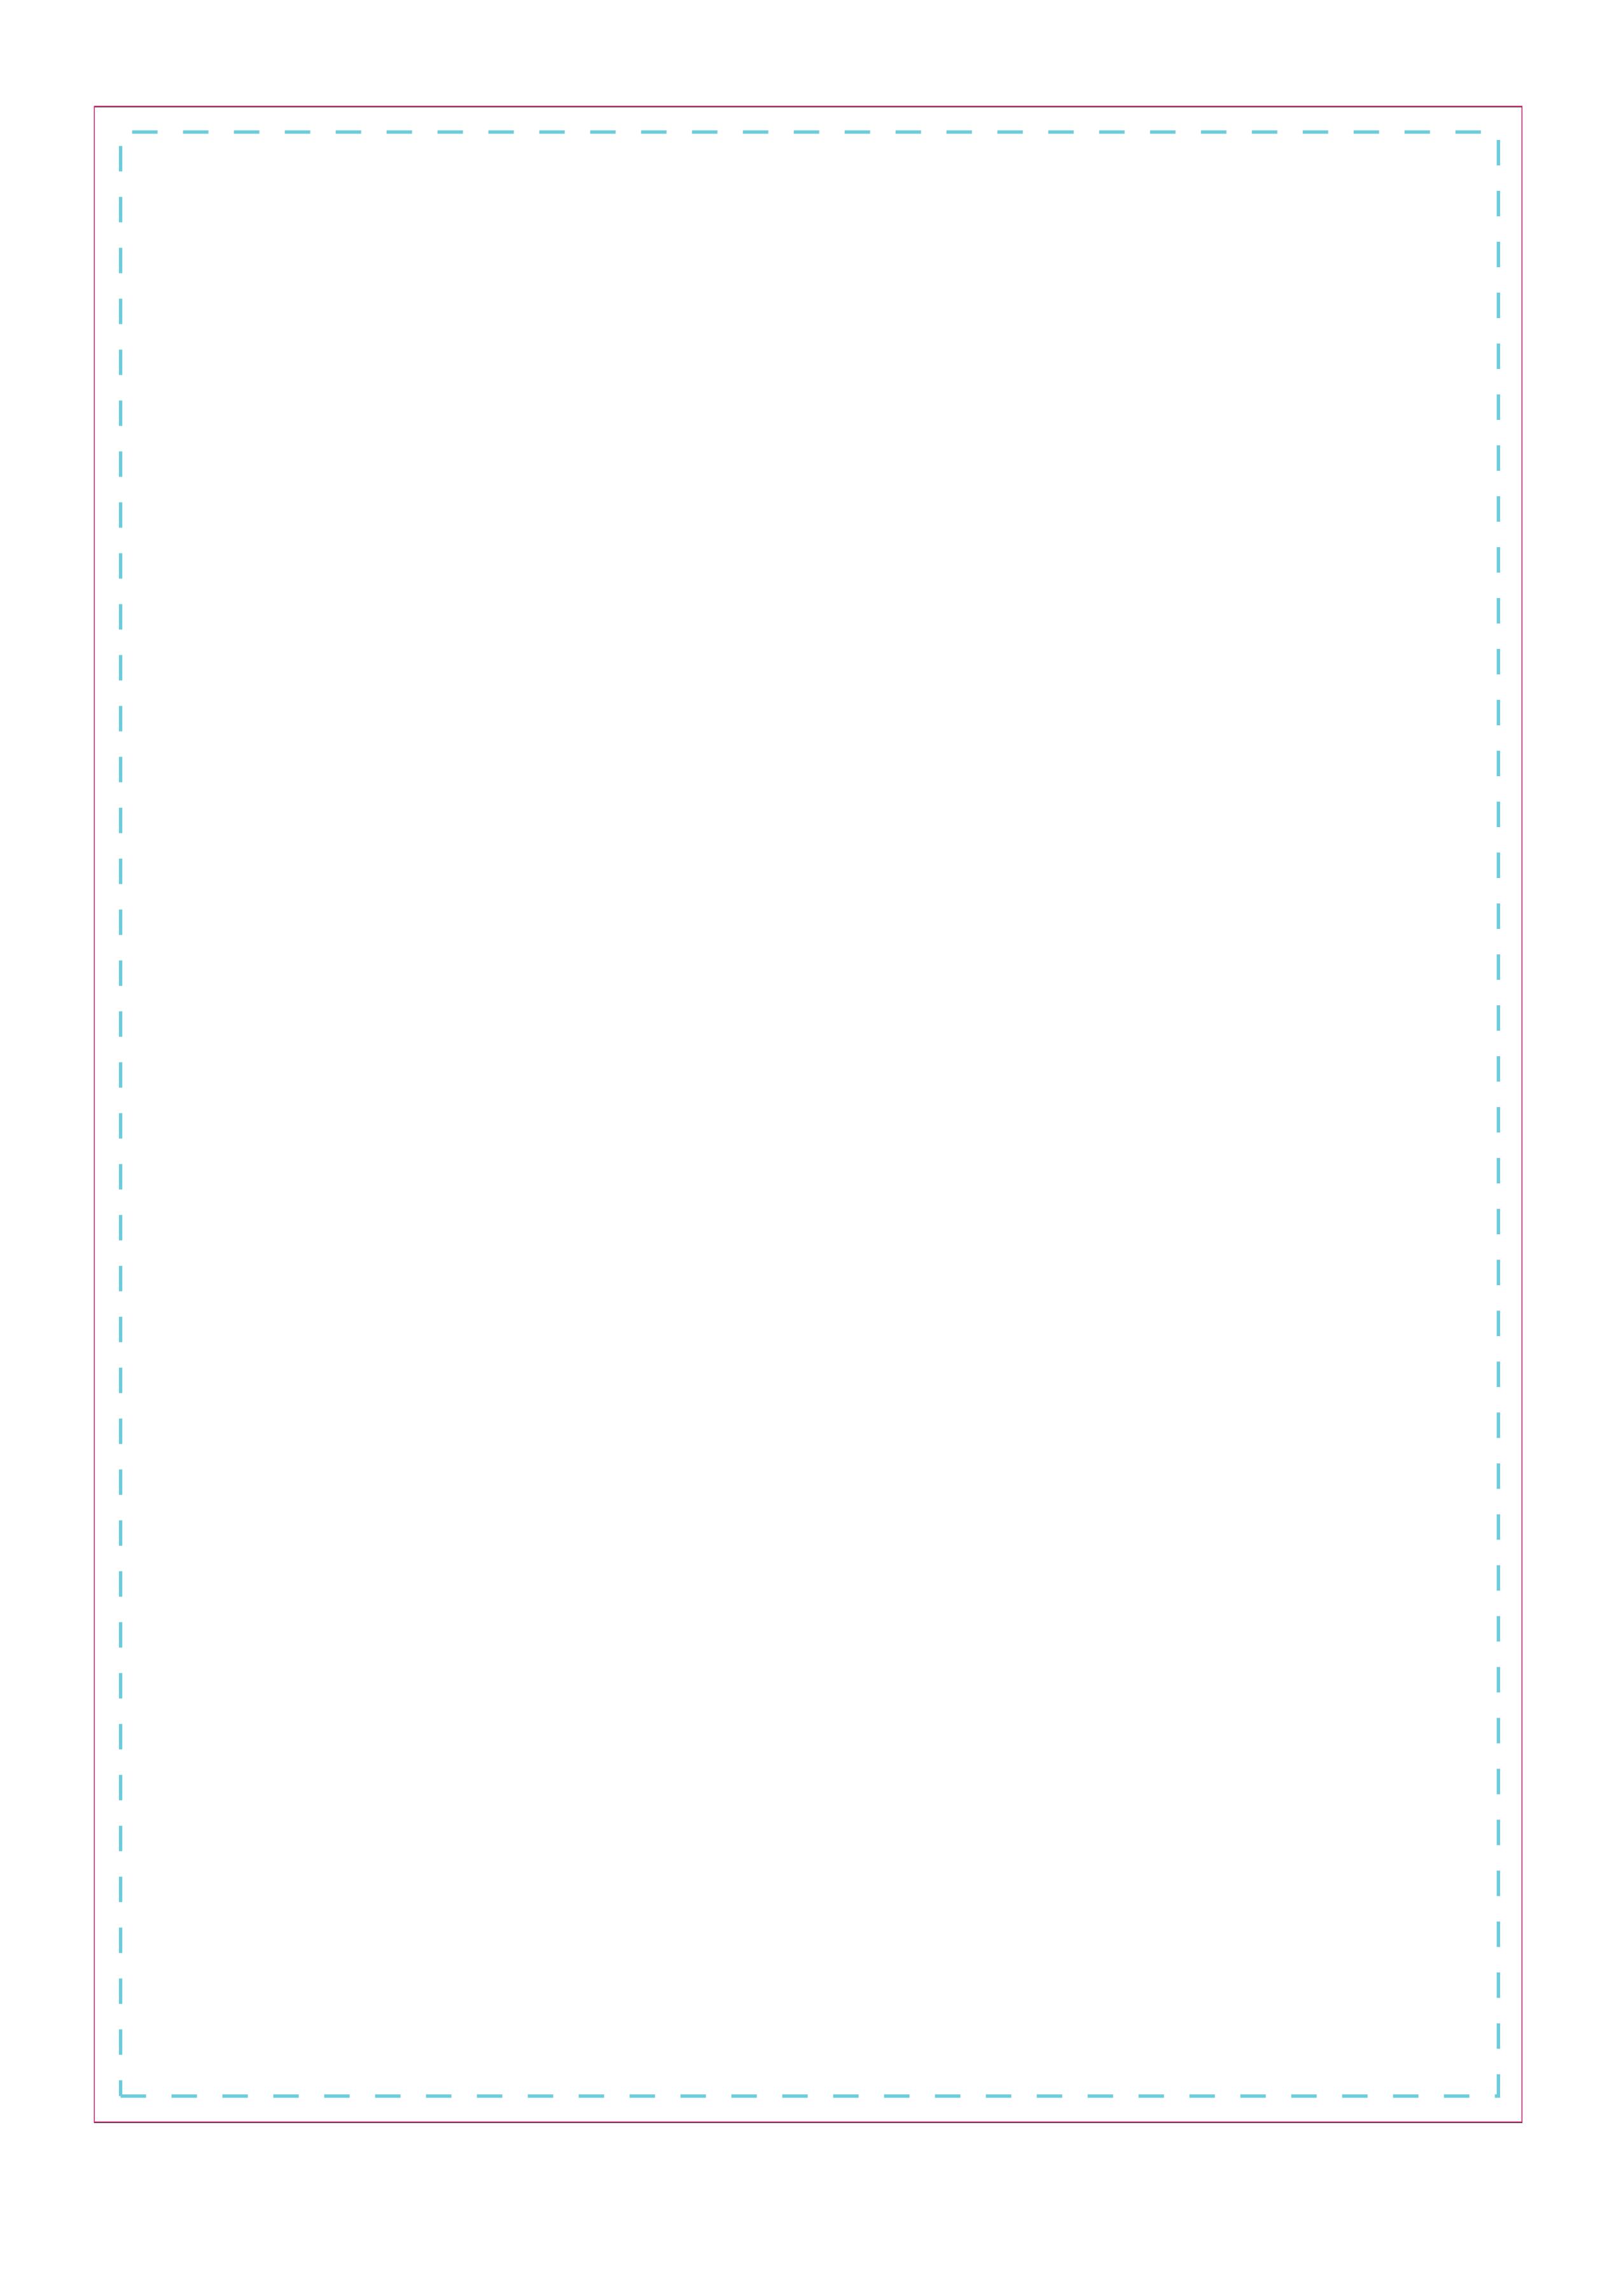

## Snap Frame Curb Sign Insert - 23.375in X 33in

Save file as:

CMYK

Embed Images or Flatten Transparency

Convert fonts and strokes to outlines

This template is "actual size" please do not change the size of the object.

Save as: PDF, EPS or PSD

Please contain all text and graphics within the safety zone, but background color should go completely to the edge.

If File is under 20 MB please attach the print ready file to the emailed invoice and return or email to: artwork@signpipers.com and reference your order number.

714.916.0441

----- Safety Zone Line

Background/Bleed Line